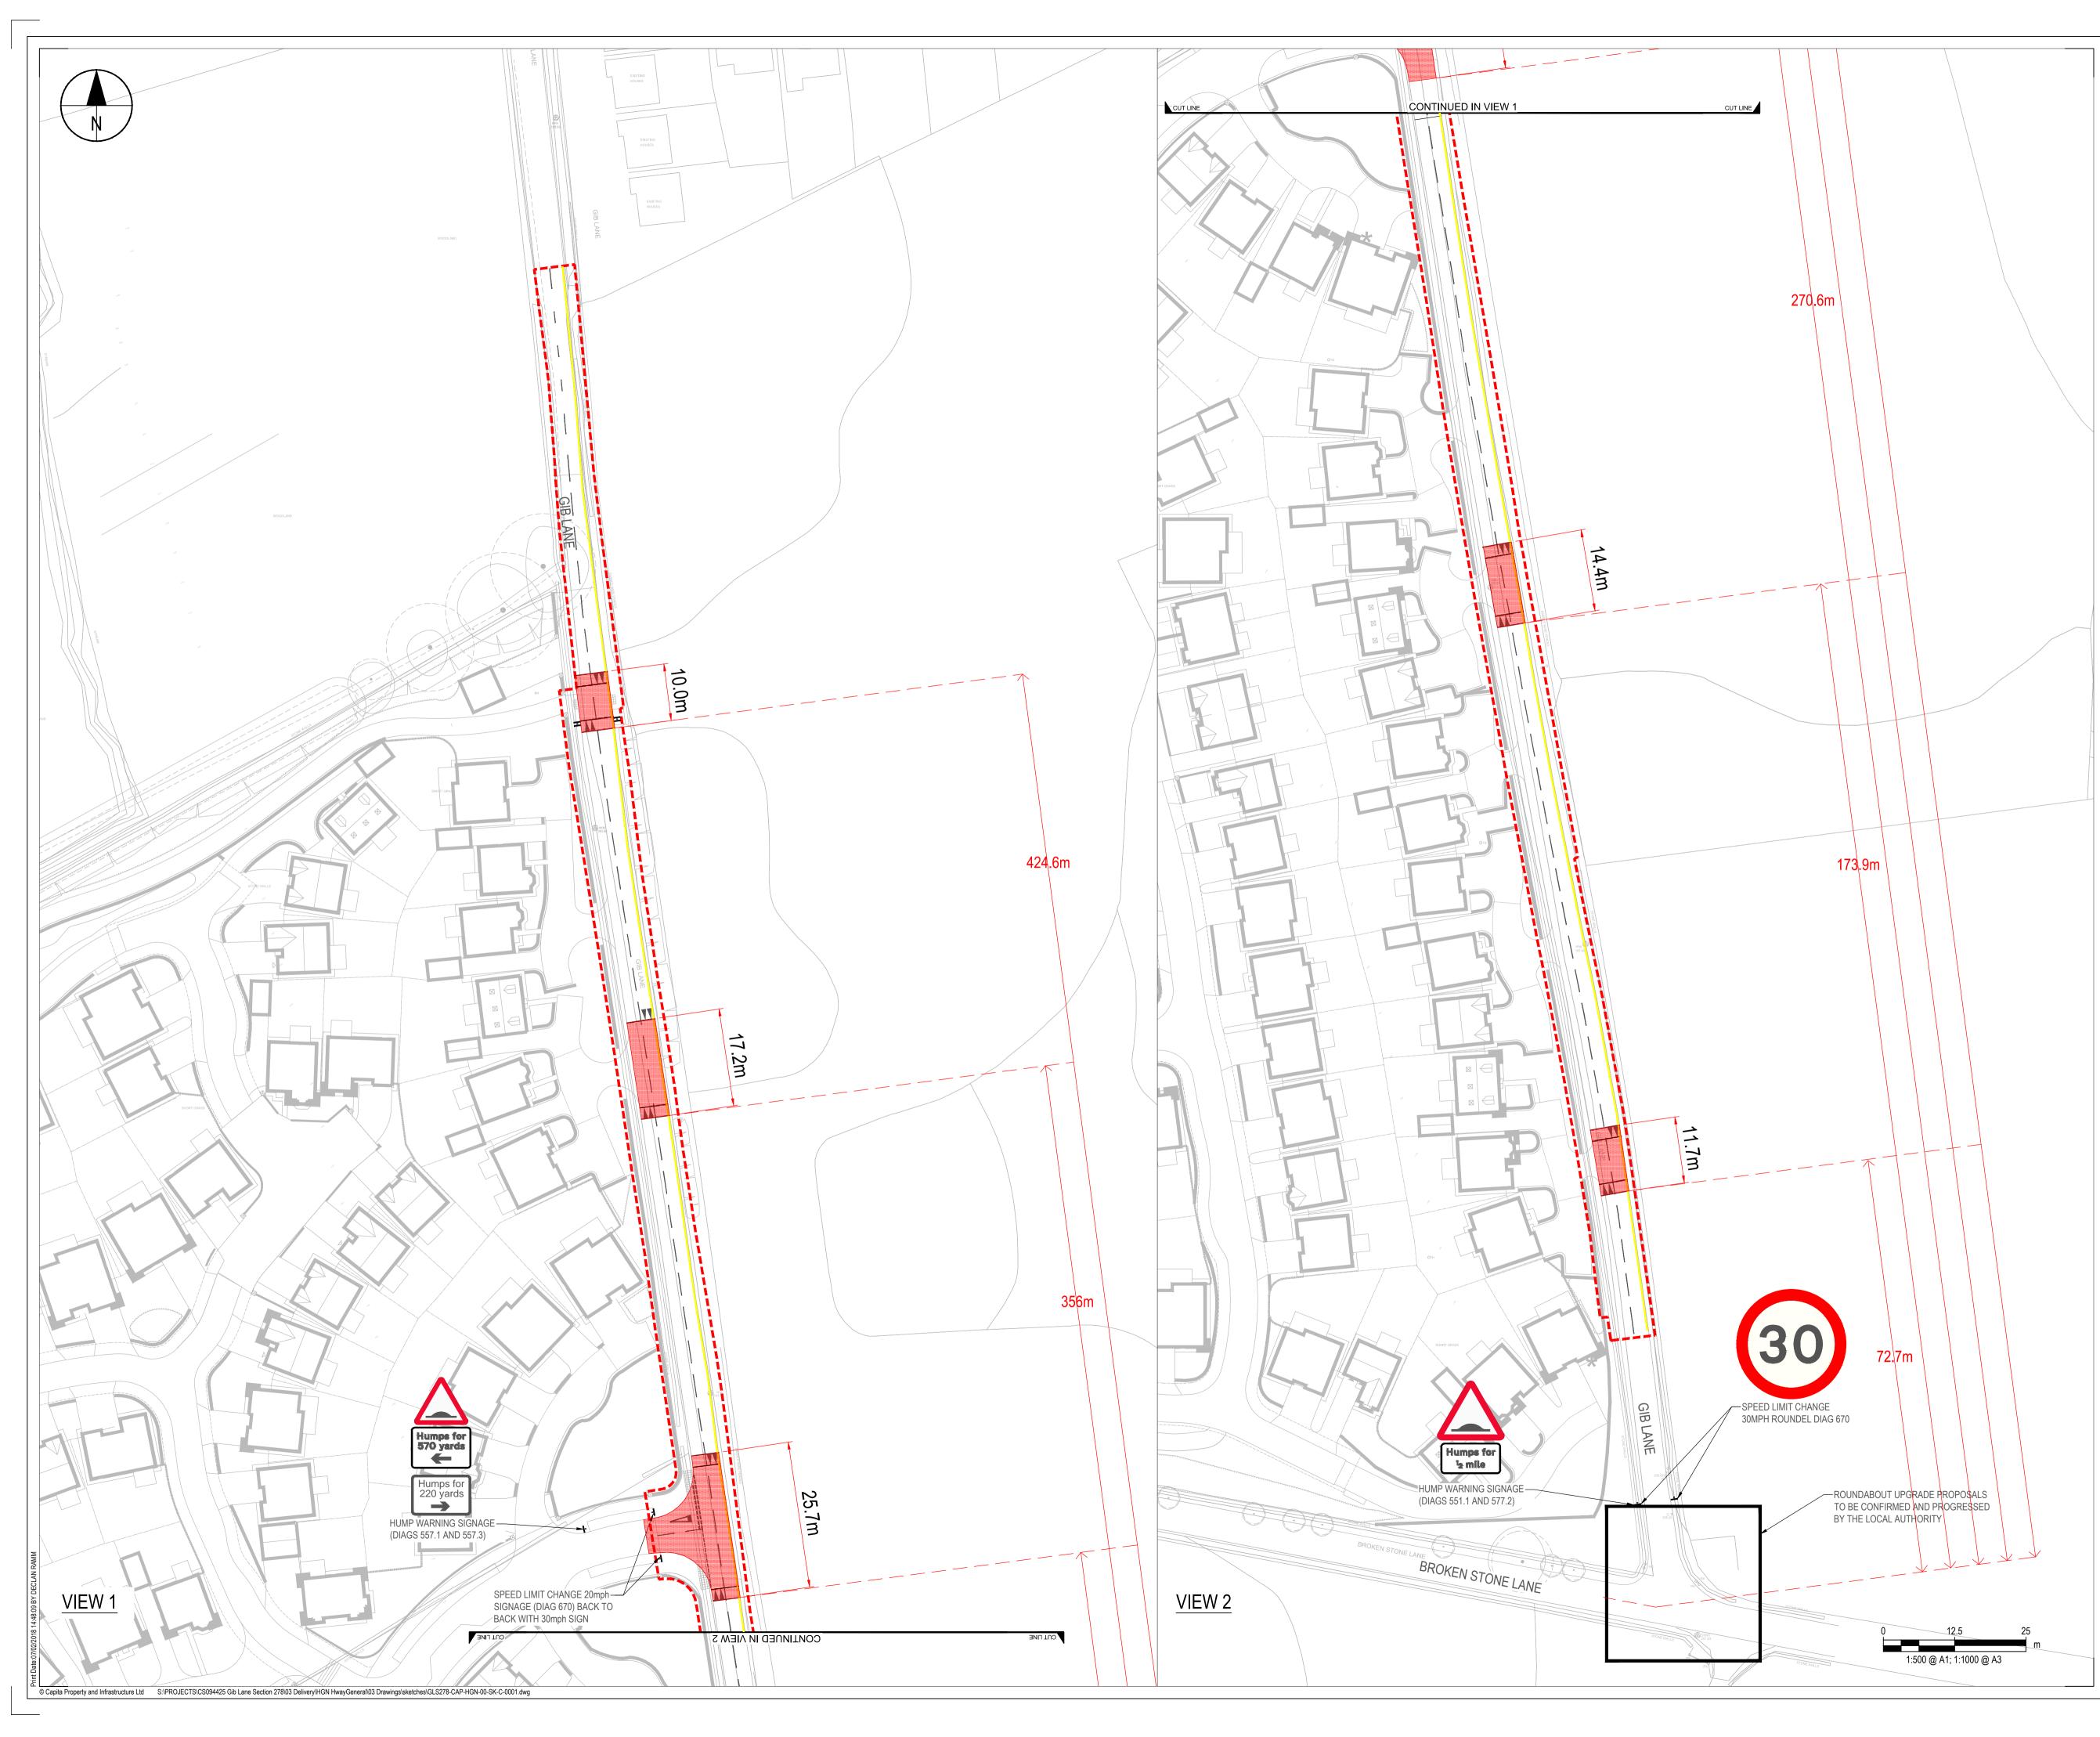

### NOTES:

- 1. THIS DRAWING IS TO BE READ IN CONJUNCTION WITH ALL OTHER RELEVANT DRAWINGS, ANY DISCREPANCIES, ERRORS OR OMISSIONS TO BE BROUGHT TO THE ATTENTION OF CAPITA. 2. ALL DIMENSIONS TO BE CHECKED BEFORE COMMENCEMENT OF WORK ON
- SITE. ALL DIMENSIONS IN METRES UNLESS OTHERWISE STATED.
   ALL WORKS TO BE IN ACCORDANCE WITH THE SPECIFICATION FOR
- ALL WORKS TO BE IN ACCORDANCE WITH THE SPECIFICATION FOR HIGHWAYS WORKS (SHW).
  ALL CARRIAGEWAY MARKINGS AND ROAD STUDS SHOWN IN THIS DRAWING ARE FOR PRESENTATION ONLY AND SHALL BE INSTALLED IN ACCORDANCE WITH SPECIFICATIONS STATED WITHIN THE 1200 SERIES APPENDIX
  A MINIMUM 2 YEAR FUNCTIONAL LIFE OF CARRIAGEWAY MARKINGS TO BE ACCUMED THE FOR OTHER MARKED WITHIN THE SPECIFICATION AND
- ASSUMED, UNLESS OTHERWISE STATED WITHIN THE SPECIFICATION AND APPENDIX 1200. 7. THE SETTING OUT OF CARRIAGEWAY MARKINGS ARE TO BE AGREED ON
- SITE PRIOR TO INSTALLATION. 8. FOR DIMENSIONS OF ROAD MARKINGS REFER TO THE ROAD MARKING SCHEDULE.
- FOR ALL TRAFFIC SIGNS AND ROAD MARKINGS DIAGRAM NUMBERS REFER TO THE TRAFFIC SIGNS REGULATIONS AND GENERAL DIRECTIONS 2016
- (TSRGD). EDGE OF CARRIAGEWAY MARKINGS TO BE 75mm FROM THE EDGE OF CARRIAGEWAY TO EDGE OF MARKING AND PARALLEL TO THE KERB FACE.
   WHERE REQUIRED 150mm LONG DRAINAGE GAPS SHALL BE PROVIDED AT 36m INTERVALS.

## <u>KEY:</u>

--- SITE BOUNDARY

7-Feb-17 Date

Purpose of Issue ISSUED FOR INFORMATION

Classification

COMMERCIAL IN CONFIDENCE

Client BwDBC AND STORY HOMES

## SPEED TABLES DISTANCE FROM **BROKENSTONE ROAD**

| Scale @ A1                                                                            | cale @ A1 Drawn |    | ked        | Approved                     |  |
|---------------------------------------------------------------------------------------|-----------------|----|------------|------------------------------|--|
| 1:500                                                                                 | DR              | DV |            | APN                          |  |
| Project No.                                                                           |                 |    | Date       |                              |  |
| CS094425                                                                              |                 |    | 07-02-2018 |                              |  |
| Drawing Identifier<br>Project - Originator - Zone - Level - File Type - Role - Number |                 |    |            | BS1192 Compliant<br>revision |  |